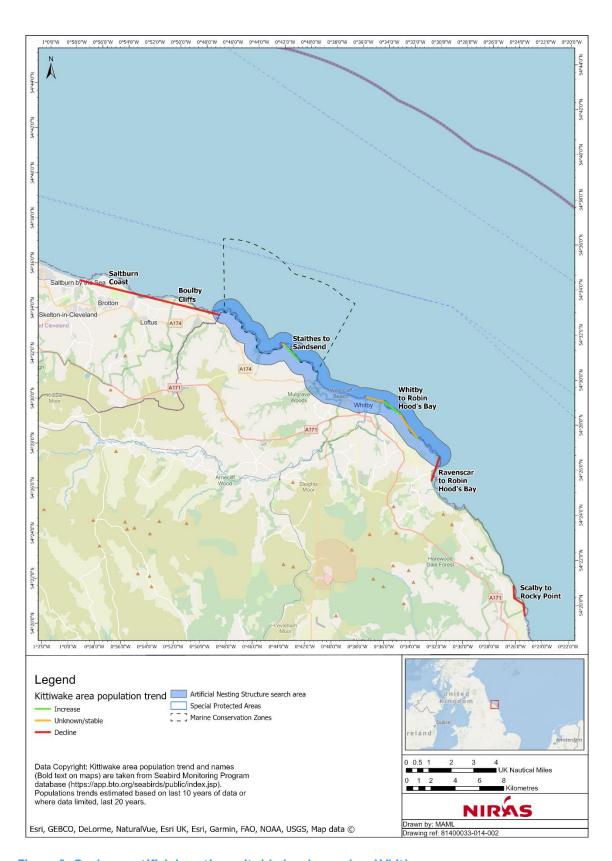

### Hornsea 4

Figure 1: Onshore artificial nesting suitable land parcels — Whitby.